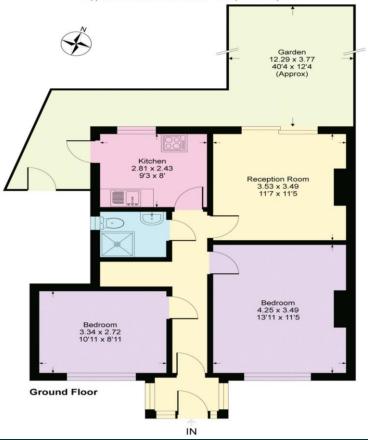

**EPC RATING:** C **TENURE:** Share of Freehold COUNCIL TAX BAND: C LEASE TERM: Not Applicable

Middle Park Avenue, SE9 Approximate Gross Internal Area = 58 sq m / 621 sq ft

CONSUMER PROCTECTION FROM UNFAIR TRADING REGULATIONS 2008