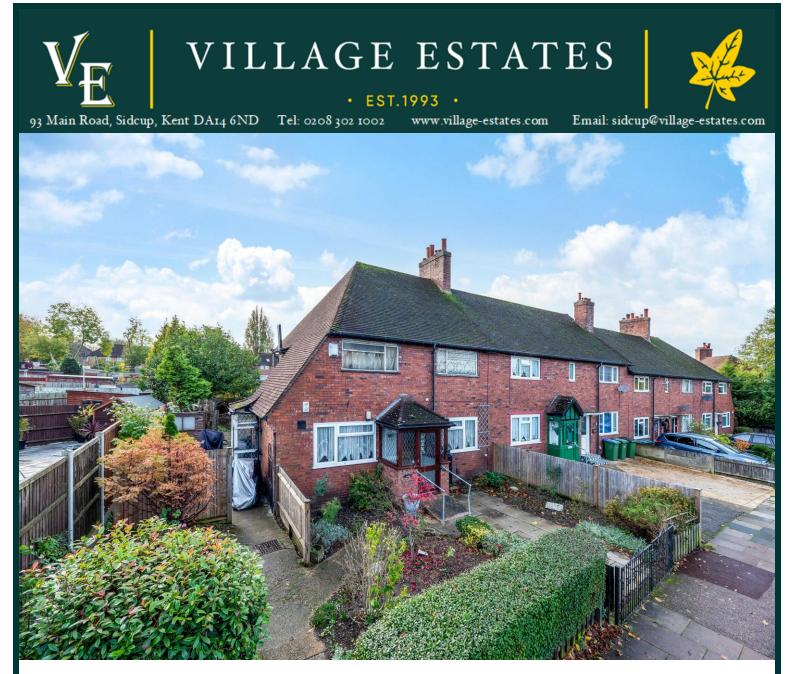

CHAIN FREE 15 MIN WALK TO HIGH STREET GROUND FLOOR MAISONETTE DRIVEWAY SHARE OF FREEHOLD

0.9 MILE - MOTTINGHAM MAINLINE STN

**138 Middle Park Avenue** London, SE9 5SD

£275,000

Two-bedroom ground floor maisonette benefiting from a share of the freehold and both a front and rear garden. Offered with no forward chain (probate has been granted) and ready for occupation. Under one mile for both Eltham High Street and Mottingham mainline station.